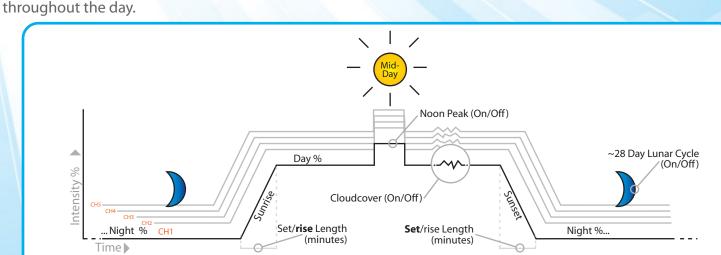

## **Features:**

- Works exclusively with the MakersLED MakersDRIVER PRO series
- Simulates sunrise, sunlight, sunset, and moonlight • Up to 5 Channels of Independant Control
- Up to 4 Channels when used with 2 MakersDRIVER 2UP Pro drivers
- 5 Channels when used with the MakersDRIVER 5UP Pro
- Special effects include lunar cycle, noon peak, storms with lightning, and cloud cover
- Provides a single remote control point to a virtually unlimited number of MakersDRIVERs\*
- Demo/Preview mode provides a means to quickly scroll through every minute of the day • Installation is as simple as plugging in a single cable into the MakersDRIVER
- Powered from the MakersDRIVER requires no external power source or additional cables • Integrated clips to mount to the side of the MakersLED heatsink
- Integrated screw tabs for wall mounting and hanging • Simple programming & menu structure