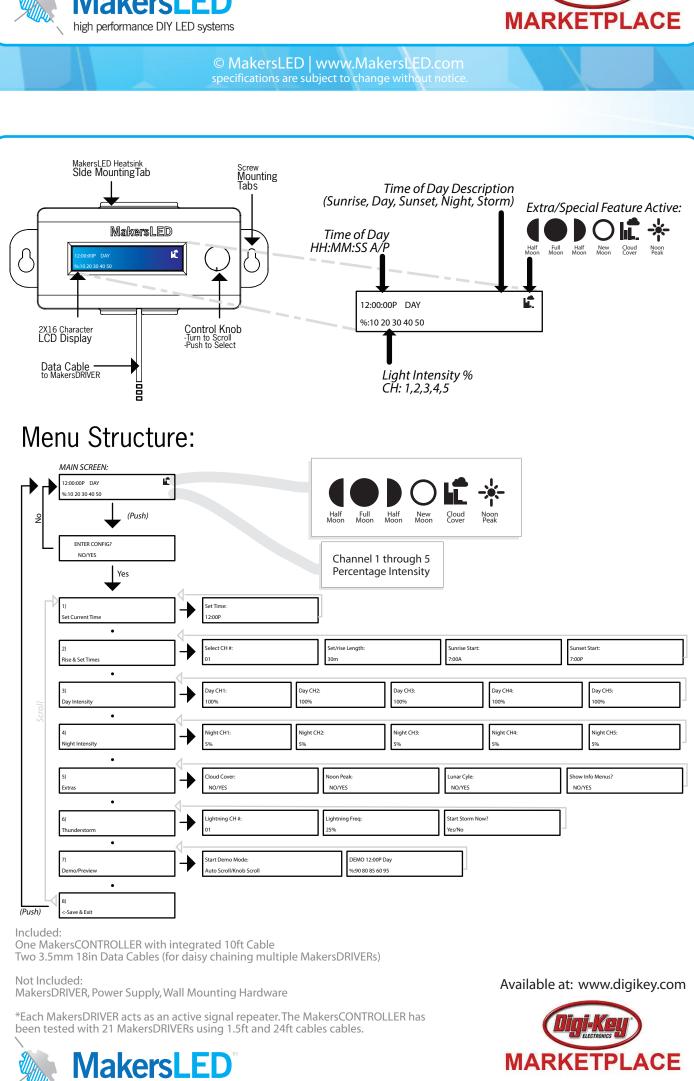

## **Features:**

- Works exclusively with the MakersLED MakersDRIVER PRO series
- Simulates sunrise, sunlight, sunset, and moonlight • Up to 5 Channels of Independant Control
- Up to 4 Channels when used with 2 MakersDRIVER 2UP Pro drivers
- 5 Channels when used with the MakersDRIVER 5UP Pro
- Special effects include lunar cycle, noon peak, storms with lightning, and cloud cover
- Provides a single remote control point to a virtually unlimited number of MakersDRIVERs\*
- Demo/Preview mode provides a means to quickly scroll through every minute of the day • Installation is as simple as plugging in a single cable into the MakersDRIVER
- Powered from the MakersDRIVER requires no external power source or additional cables • Integrated clips to mount to the side of the MakersLED heatsink
- Integrated screw tabs for wall mounting and hanging • Simple programming & menu structure