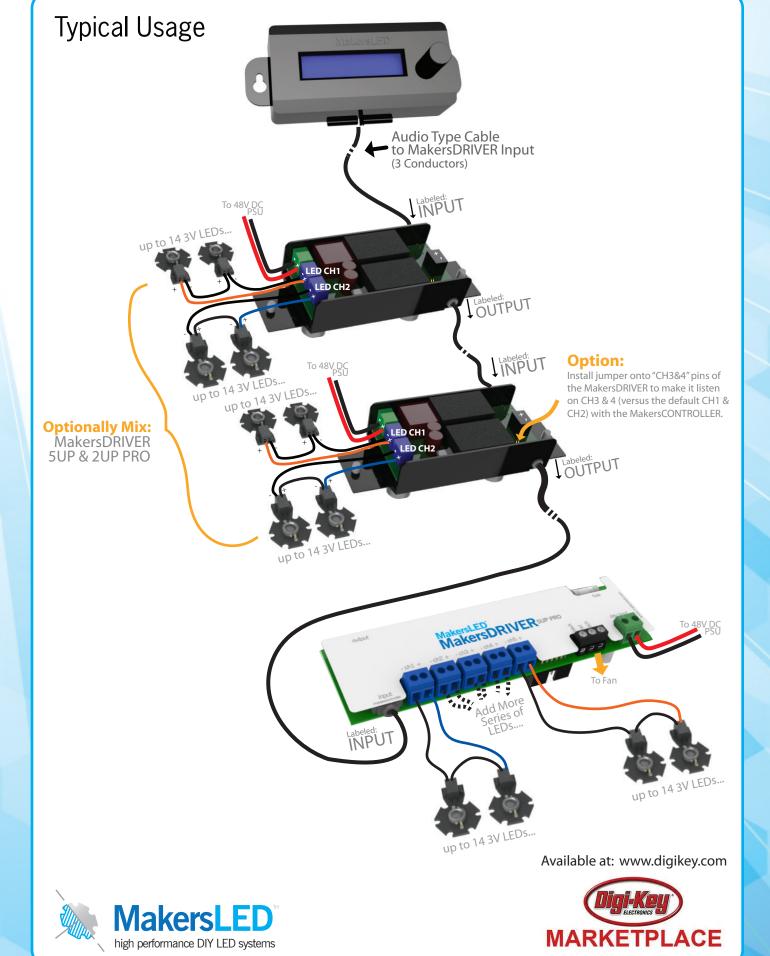

## **Features:**

- Works exclusively with the MakersLED MakersDRIVER PRO series
- Simulates sunrise, sunlight, sunset, and moonlight • Up to 5 Channels of Independant Control
- Up to 4 Channels when used with 2 MakersDRIVER 2UP Pro drivers
- 5 Channels when used with the MakersDRIVER 5UP Pro
- Special effects include lunar cycle, noon peak, storms with lightning, and cloud cover
- Provides a single remote control point to a virtually unlimited number of MakersDRIVERs\*
- Demo/Preview mode provides a means to quickly scroll through every minute of the day • Installation is as simple as plugging in a single cable into the MakersDRIVER
- Powered from the MakersDRIVER requires no external power source or additional cables • Integrated clips to mount to the side of the MakersLED heatsink
- Integrated screw tabs for wall mounting and hanging • Simple programming & menu structure